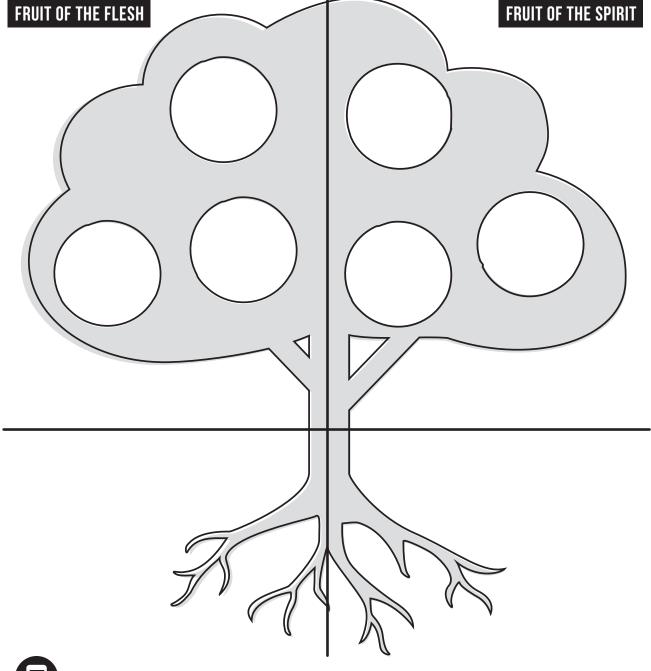

## WORKSHEET: FRUITS AND ROOTS

Which of the marks of the "life of the flesh" from this passage do you feel challenged to deal with in your own life? Write these on the fruits on the left of the diagram.

Which of the fruits of the "life of the Spirit" from this passage do you feel particularly challenged to develop? Write these on the fruits on the right of the diagram.

Fruits come from being led by the Spirit or by our own flesh. Prayerfully invite the Holy Spirit to show you the work He wants to do in your life to help you deal with and grow in these areas. For example, what does He need to do in your heart to help you be more loving or less prone to fits of rage? Write your thoughts on the roots.